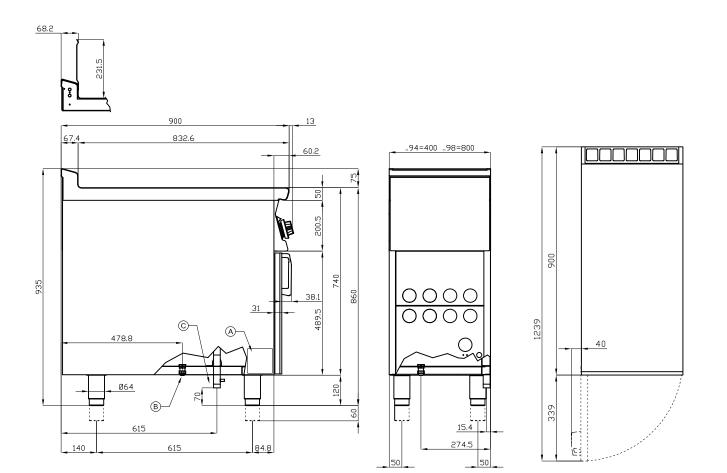

## ITALIAN CULINARY ART

The pictures are purely representative. The manufacturer reserves the right to modify the technical data and models without previous notice.

| Α | Data plate     |                | В | Electrical connection |  |
|---|----------------|----------------|---|-----------------------|--|
| C | Gas connection | ISO 7-1 3/4" M |   |                       |  |

| MODEL:          | F2/25-98G             |
|-----------------|-----------------------|
| DIMENSIONS:     | cm. 80x 90x 90h       |
| GAS POWER:      | 40 kW / 34.360 kcal/h |
| GAS TYPE:       | Natural Gas / LPG     |
| ELECTRIC POWER: | 0,01 kW               |
| VOLTAGE:        | 230V~                 |
| FREQUENCY:      | 50 Hz                 |

kg: 126 m<sup>3</sup>: 0.894 mm: 830x970x1110