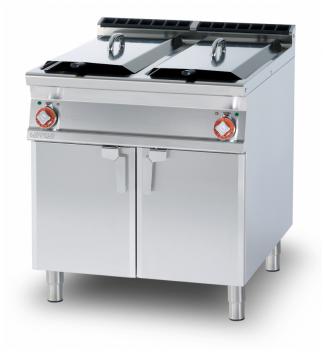

## **F2/25-98G** 90 GAS FRYERS

Fryer gas 25+25 lts - 2 pans cm. 31x51x44h 4 baskets cm. 13,5x45x15h - 2 lids for tank Production: 50 kg/h (Drip tray excluded, see mod: BF30) (included 1 Head end filler strip mod.TPA-9)

Construction - Fabricated using CrNi 18/10 AISI 304 grade Stainless Steel Scotch-Brite Satin polish Finish, incorporating 2mm thick worktop, rounded edges, chromed details and rear splash back. Knobs with waterproof grades IPX5. Model - Professional Gas Fryer on cabinet. With single or Double tank to include both basket and lids, tank filter with basket support. Burners with electric ignition and pilot light (piezoelectric ignition for F2/8), thermostatic and thermocouple safety valves. Maintenance - All serviceable parts are accessible by the easy removal of front control panel. Fittings - Appliance is supplied with both LPG and Natural Gas conversion jets and adjustable feet.

| MODEL:          | F2/25-98G             |
|-----------------|-----------------------|
| DIMENSIONS:     | cm. 80x 90x 90h       |
| GAS POWER:      | 40 kW / 34.360 kcal/h |
| GAS TYPE:       | Natural Gas / LPG     |
| ELECTRIC POWER: | 0,01 kW               |
| VOLTAGE:        | 230V~                 |
| FREQUENCY:      | 50 Hz                 |